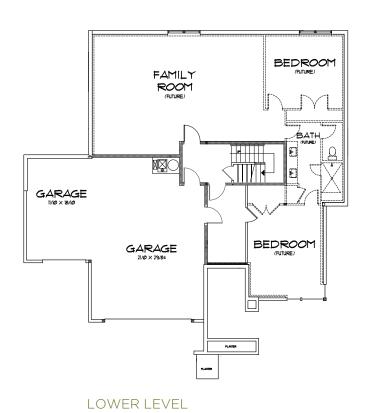

**LOT 37: STIEG** 

BEDROOMS: 4

BATHROOMS: 2.5

WIDTH 60' - DEPTH 65'

TOTAL SQ FT 4,439 Sq Ft MAIN LEVEL 2,549 Finished Sq Ft LOWER LEVEL 1,890 Finished Sq Ft

BERKSHIRE HATHAWAY HomeServices Utah Properties