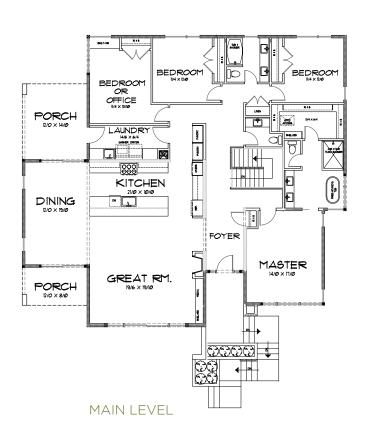

**LOT 37: STIEG** 

BEDROOMS: 4

BATHROOMS: 2.5

WIDTH 60' - DEPTH 65'

TOTAL SQ FT 4,439 Sq Ft MAIN LEVEL 2,549 Finished Sq Ft LOWER LEVEL 1,890 Finished Sq Ft

BERKSHIRE HATHAWAY HomeServices Utah Properties