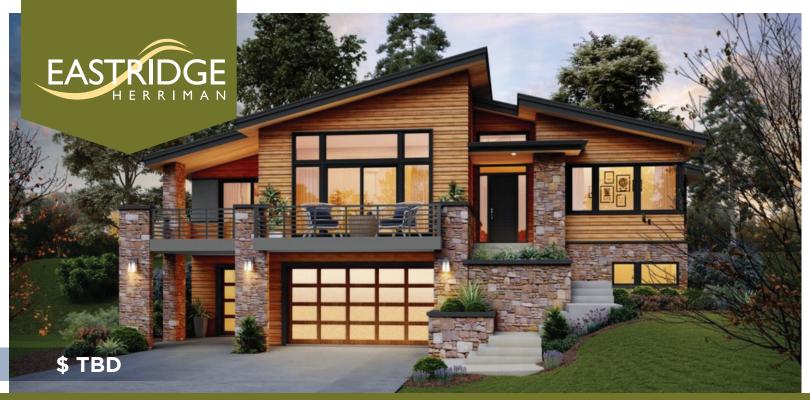

**LOT 37: STIEG** 

BEDROOMS: 4

BATHROOMS: 2.5

WIDTH 60' - DEPTH 65'

TOTAL SQ FT 4,439 Sq Ft MAIN LEVEL 2,549 Finished Sq Ft LOWER LEVEL 1,890 Finished Sq Ft

BERKSHIRE HATHAWAY HomeServices Utah Properties